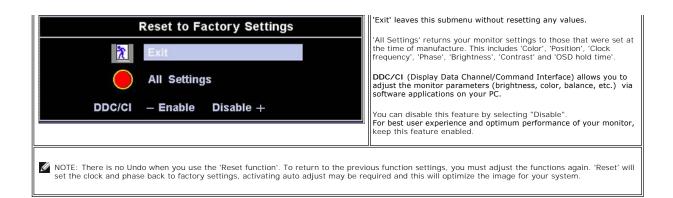

## Using the OSD

Connecting Your Monitor Using the Front Panel Buttons Using the OSD Using the Dell™ Soundbar (Optional)